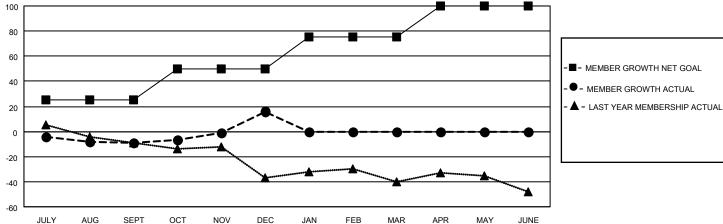

## MONTHLY MEMBERSHIP PROGRESS REPORT

LOCATION IDAHO District 39 W Results as of: 12/31/2022

| Clubs RESULTS FOR 2022-2023 |   |   |   | Members RESULTS FOR 2022-2023 |    |    |    |
|-----------------------------|---|---|---|-------------------------------|----|----|----|
|                             |   |   |   |                               |    |    |    |
| JULY/AUG/SEPT               | 0 | 0 | 0 | JULY/AUG/SEPT                 | 25 | 13 | 19 |
| OCT/NOV/DEC                 | 0 | 1 | 0 | OCT/NOV/DEC                   | 25 | 63 | 38 |
| JAN/FEB/MAR                 | 0 | 0 | 0 | JAN/FEB/MAR                   | 25 | 0  | 0  |
| APR/MAY/JUNE                | 1 | 0 | 0 | APR/MAY/JUNE                  | 25 | 0  | 0  |